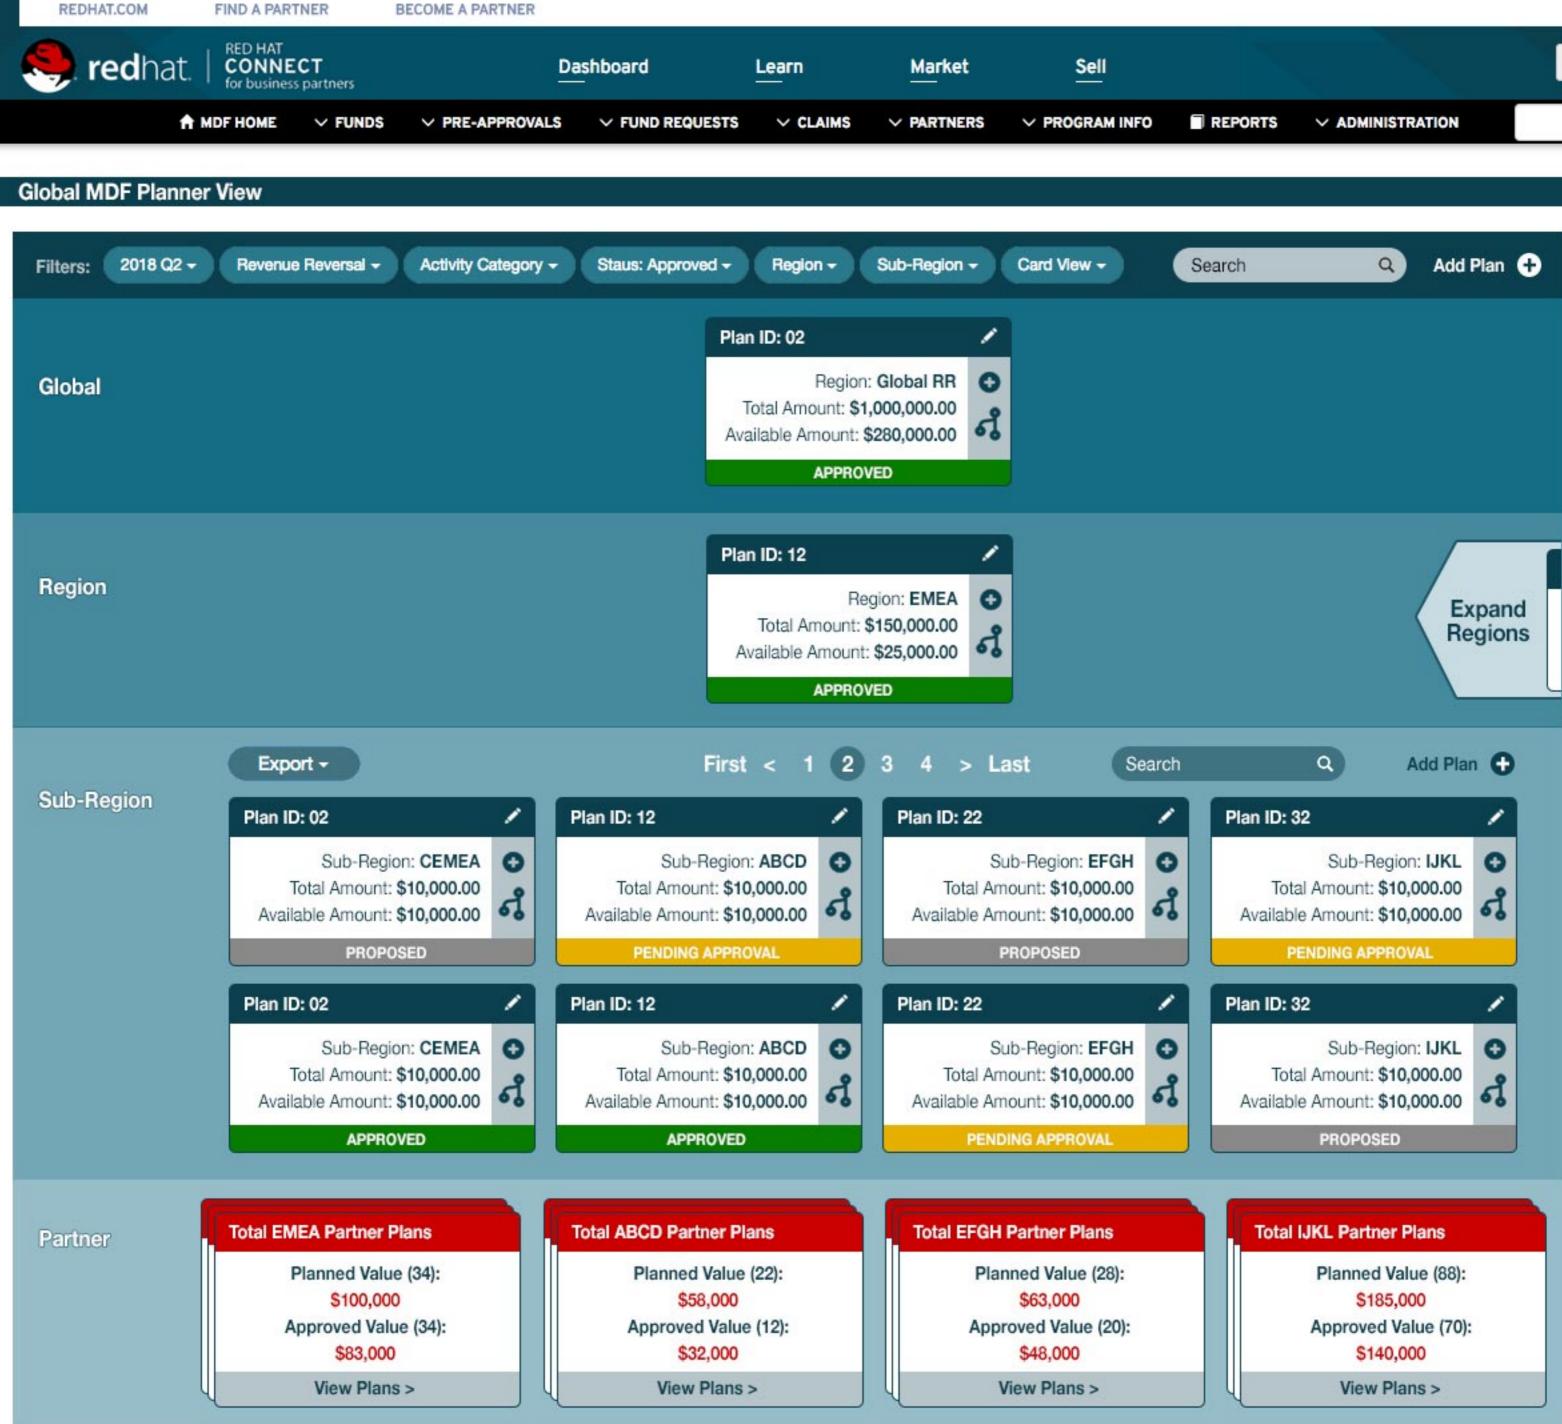

\$ Q REPORTS ADMINISTRATION Q Add Plan Expand Regions Add Plan Plan ID: 32 Sub-Region: IJKL Total Amount: \$10,000.00 Available Amount: \$10,000.00 Plan ID: 32 Sub-Region: IJKL Total Amount: \$10,000.00 Available Amount: \$10,000.00 00 Total IJKL Partner Plans

> Planned Value (88): \$185,000 Approved Value (70): \$140,000

> > View Plans >

👗 Chris 🔻

\$ Q REPORTS ADMINISTRATION Add Plan Q Expand Regions Add Plan Plan ID: 32 Sub-Region: IJKL Đ Total Amount: \$10,000.00 Available Amount: \$10,000.00 Plan ID: 32 Sub-Region: IJKL Total Amount: \$10,000.00 Available Amount: \$10,000.00 Total IJKL Partner Plans

> Planned Value (88): \$185,000 Approved Value (70): \$140,000

> > View Plans >

👗 Chris 🔻

\$ Q REPORTS ADMINISTRATION Add Plan Q Expand Regions Add Plan Plan ID: 32 Sub-Region: IJKL 0 Total Amount: \$10,000.00 Available Amount: \$10,000.00 Plan ID: 32 Sub-Region: IJKL Total Amount: \$10,000.00 Available Amount: \$10,000.00 Total IJKL Partner Plans

> Planned Value (88): \$185,000 Approved Value (70): \$140,000

> > View Plans >