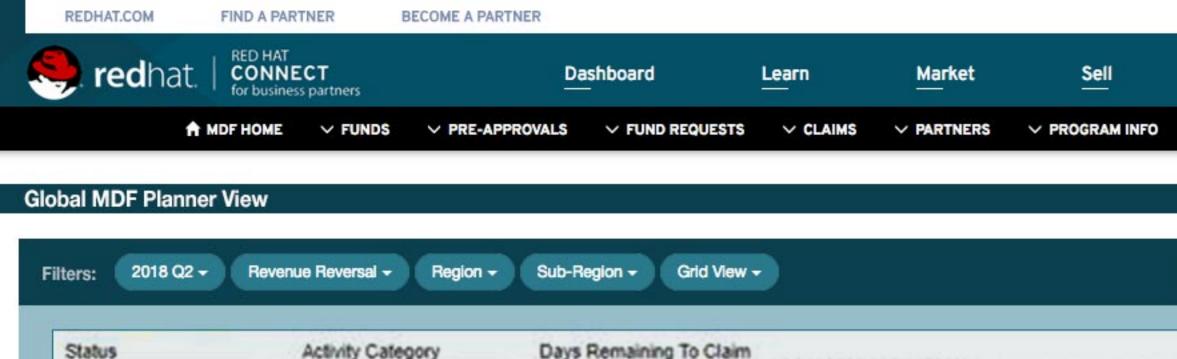

| New<br>Approved     | Î | Promotional Items<br>Funded Head | Î | Past Due<br>Next 3 Days       |   | Results based on Active Funds? | Status : Approved,<br>Returned To Subm |    |   |  |
|---------------------|---|----------------------------------|---|-------------------------------|---|--------------------------------|----------------------------------------|----|---|--|
| Denied<br>InProcess | • | Sales Challenge<br>Event         | • | Next 4-7 Days<br>After 7 Days | * | Remove Filter                  | Show                                   | 10 | ٠ |  |

\$ Q